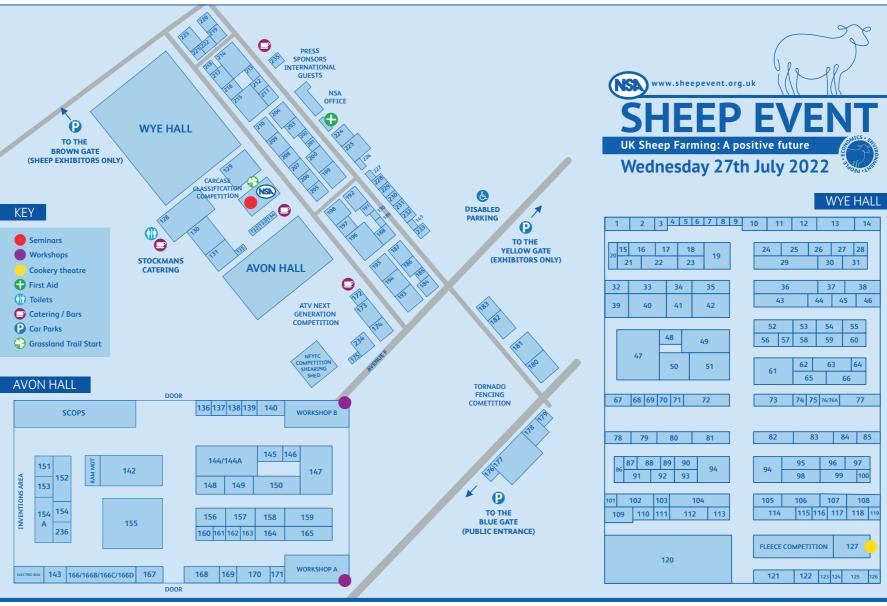

e Sheep Breeders' Association Stand 10 Synergy Farm Health Stand 204 Te Pari Products (UK) Ltd Stand 49 Techion LIK Stand 56 Techion UK Stand 56 Teeswater Sheep Breeders Association Texel Sheep Society Stand 92 TGM Software Solutions Ltd Stand 60 Timac Agro UK Stand 202 Tithebarn Ltd Stand 133 Tornado Wire Ltd Stand 177 Towergate Insurance Stand 189 Towergate Insurance Stand 189
Valais Blacknose Society Stand 32
VetPartners Stand 220
Volac International Stand 195
Welsh Mule Breeders Association Ltd Stand 36
Welsh Shearing Equipment Ltd Stand 134 Wensleydale Longwool Sheep Breeders' Association Stand 27 Westhere Ltd Stand 87 Whistance Feeds Stand 230 Wiltshire Horn Sheep Society Stand 16
Wise Agriculture Ltd Stand 229
WOOLCOOL Stand 119 Wynnstay Group Ltd Stand 219
Zoetis UK Ltd Stand 158



## **Shearwell Data** Livestock System

Proud Major Sponsor of NSA Sheep Event

**VISIT OUR STAND AND ENTER OUR PRIZE DRAW - FOUR AMAZING** PRIZES TO BE WON!

CALL 01643 841611 www.shearwell.co.uk





Don't forget to join the NEW NSA Grassland trail. Look out for the trail icon around the showground or pick up a trail map and start your grassland optimisation tour from the NSA stand.